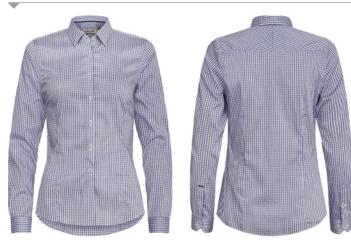

raw materials. A modern check-pattern and a fine twill weave combined with soft collar and cuffs gives the shirt a smart look. When you get the shirt in hand you will immediately recognise there's more to it than catches the eye. The feather-light weight at first, silky soft hand-touch makes this shirt a master of performance. It is also easy-care treated, so you can simply wash and wear as you like.



1: 22% Long Staple Compact Cotton, 51.5% Lyocell, 22.5% Recycled Polyamide, 4% Recycled Elastane, 99 G/M<sup>2</sup> | 2: Stretch with Easy Care | 3: Tall 4mm Thick Buttons | 4: Curved Hem | 5: Soft modern Cut-away Collar with hidden button down | 6: Fine twill weave with check pattern | 7: Split Back Yoke | 8: Soft round edge Cuff with Cufflink hole | 9: Flat Front Placket

## COLOURWAYS



NAVY CHECK

NAVY CHECK - BACK VIEW

## **DECORATION**

### **DECORATION OPTIONS**

Embroidery / Supasub / Supaetch / Supaflex

#### **Embroidery Area**

Chest (Left and Right): 95mm diameter Sleeves (Shoulders Only): 95mm diameter Back: 200mm W x 200mm H

#### Supasub / Supaetch / Supaflex Area Chest (Left and Right): 95mm diameter Sleeves (Shoulders Only): 95mm diameter Back: 95mm diameter

www.legendlife.com.au Version A - 19-04-2023