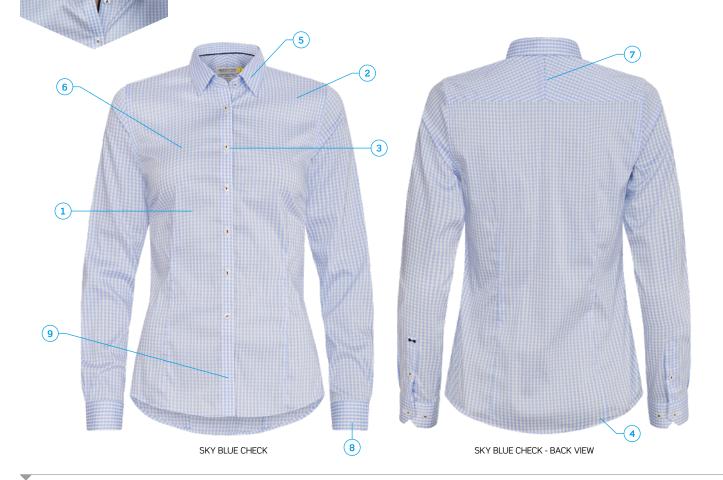

1: 22% Long Staple Compact Cotton, 51.5% Lyocell, 22.5% Recycled Polyamide, 4% Recycled Elastane, 99 G/M<sup>2</sup> | 2: Stretch with Easy Care | 3: Tall 4mm Thick Buttons | 4: Curved Hem | 5: Soft modern Cut-away Collar with hidden button down | 6: Fine twill weave with check pattern | 7: Split Back Yoke | 8: Soft round edge Cuff with Cufflink hole | 9: Flat Front Placket